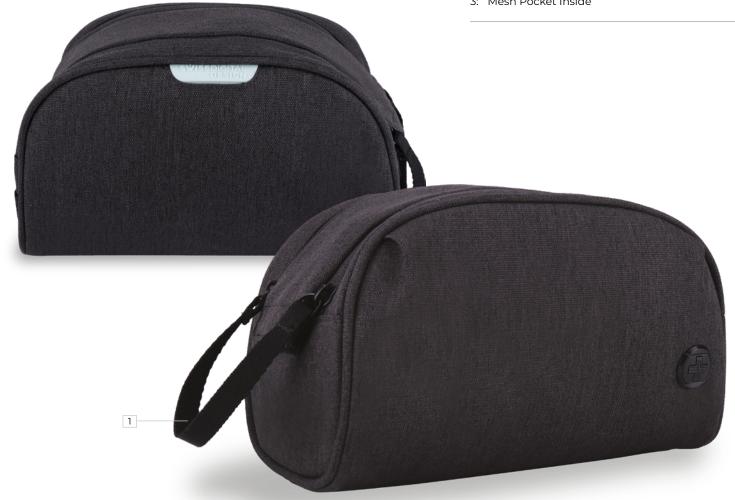

AROSA WASH BAG

The AROSA Wash Bag is a stylish grey bag, with glacier-colored accents. It is perfect for travel and has everything you need to store your cosmetic items and travel accessories well.

- 1: Double Zipper
- 2: Strap Handle
- 3: Mesh Pocket Inside

The AROSA Wash Bag is a stylish grey bag, with glacier-colored accents. It is perfect for travel and has everything you need to store your cosmetic items and travel accessories well.