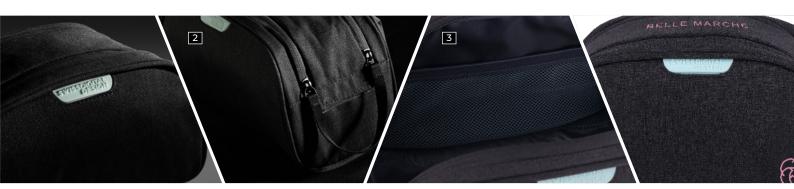

AROSA WASH BAG

The AROSA Wash Bag is a stylish grey bag, with glacier-colored accents. It is perfect for travel and has everything you need to store your cosmetic items and travel accessories well.

- 1: Double Zipper
- 2: Strap Handle
- 3: Mesh Pocket Inside