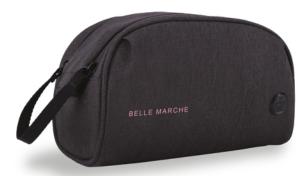

AROSA WASH BAG

The AROSA Wash Bag is a stylish grey bag, with glacier-colored accents. It is perfect for travel and has everything you need to store your cosmetic items and travel accessories well.

- 1: Double Zipper
- 2: Strap Handle
- 3: Mesh Pocket Inside

The AROSA Wash Bag is a stylish grey bag, with glacier-colored accents. It is perfect for travel and has everything you need to store your cosmetic items and travel accessories well.